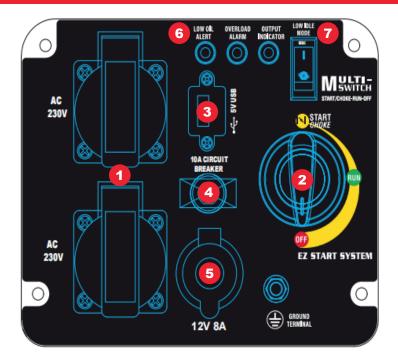

## **CONTROL PANEL**

- 1. Two 16A European sockets
- 2. 3 in 1 Switch
- 3. 5V USB Port
- 4. 10A Circuit breaker
- 5. 12V DC Cigarette socket
- 6. Low oil alert | Over load alarm | Output Indicator
- 7. Low Idle